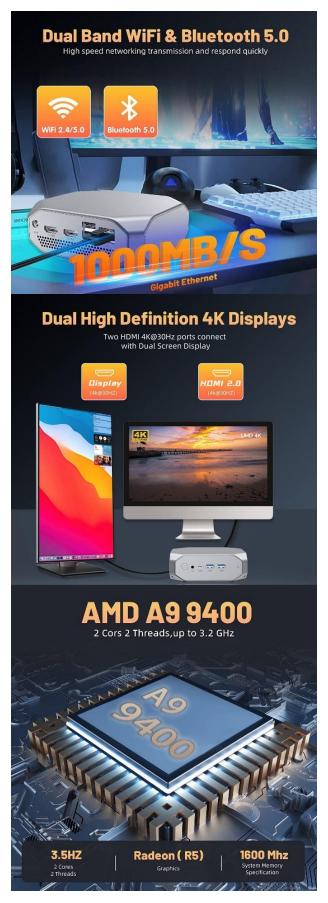

## **About this Item**

- [AMD A9 9400 2.4 GHz up to 3.2 GHz Mini PC CSI Linux] ATOPNUC CSI Linux mini pc comes with the AMD A9 9400 processor, 2C/2T, 2.4 GHz, up to 3.2 GHz, pre-installed CSI Linux system.
- [Large Capacity & Flexible Storage Expansion] AMD A9 9400 minicomputer is equipped with high speed 8GB DDR4 and 128GB SSD, allowing the small computer high performance handles the multi-task at the same time.
- [Dual 4K UHD Screen Display] The Mini desktop computer has two HDMI ports supporting 4K UHD display and connects with up to two display monitors for multi-tasking to save time and improve your work efficiency.

## **Technical Details**

| Processor                   | 3.2 GHz AMD A Series    |
|-----------------------------|-------------------------|
| RAM                         | 8 GB DDR4               |
| Memory Speed                | 1600 MHz                |
| Hard Drive                  | 128 GB SSD              |
| Graphics Coprocessor        | Integrated Graphics     |
| Chipset Brand               | AMD                     |
| Wireless Type               | Bluetooth               |
|                             |                         |
| Brand                       | ATOPNUC                 |
| Hardware Platform           | PC                      |
| Operating System            | Linux                   |
| Item Weight                 | 1.76 pounds             |
| Product Dimensions          | 6.7 x 5.28 x 0.6 inches |
| Item Dimensions LxWxH       | 6.7 x 5.28 x 0.6 inches |
| Processor Brand             | AMD                     |
| Computer Memory Type        | SODIMM                  |
| Hard Drive Interface        | PCIE x 4                |
| Hard Drive Rotational Speed | 5400                    |
|                             |                         |