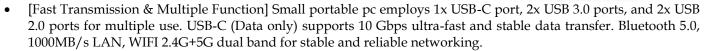

## **About this Item**

- [AMD A9 9400 2.4 GHz up to 3.2 GHz Mini PC CSI Linux] ATOPNUC CSI Linux mini pc comes with the AMD A9 9400 processor, 2C/2T, 2.4 GHz, up to 3.2 GHz, pre-installed CSI Linux system.
- [Large Capacity & Flexible Storage Expansion] AMD A9 9400 minicomputer is equipped with high speed 8GB DDR4 and 128GB SSD, allowing the small computer high performance handles the multi-task at the same time.
- [Dual 4K UHD Screen Display] The Mini desktop computer has two HDMI ports supporting 4K UHD display and connects with up to two display monitors for multi-tasking to save time and improve your work efficiency.

- [Quiet Fan Reliable Service] The Mini PC built-in quiet cooling fan helps cool down the minicomputer's hardware to reduce hardware loss.
- Upgradable to 16GB Ram and an additional slot to add a 2.5-inch SSD/HDD for increased storage.