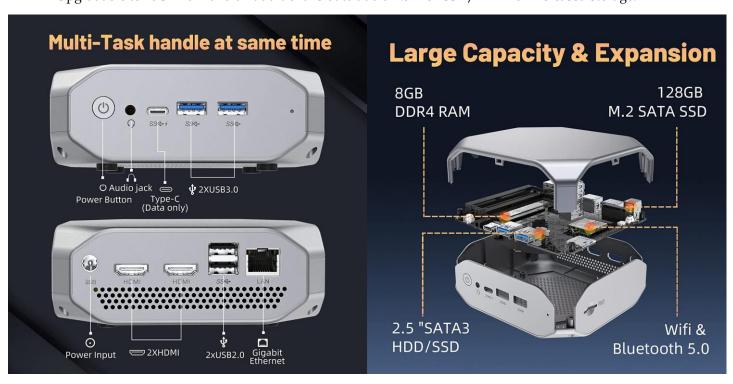

## **About this Item**

- [AMD A9 9400 2.4 GHz up to 3.2 GHz Mini PC CSI Linux] ATOPNUC CSI Linux mini pc comes with the AMD A9 9400 processor, 2C/2T, 2.4 GHz, up to 3.2 GHz, pre-installed CSI Linux system.
- [Large Capacity & Flexible Storage Expansion] AMD A9 9400 minicomputer is equipped with high speed 8GB DDR4 and 128GB SSD, allowing the small computer high performance handles the multi-task at the same time.
- [Dual 4K UHD Screen Display] The Mini desktop computer has two HDMI ports supporting 4K UHD display and connects with up to two display monitors for multi-tasking to save time and improve your work efficiency.

- [Quiet Fan Reliable Service] The Mini PC built-in quiet cooling fan helps cool down the minicomputer's hardware to reduce hardware loss.
- Upgradable to 16GB Ram and an additional slot to add a 2.5-inch SSD/HDD for increased storage.